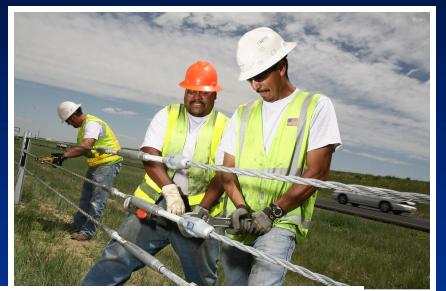

### Safety

- Commitment to Being the Safest Road in Colorado
- Use of Technologies
- Safety Features
- Public Safety Services
  - Colorado State Patrol
  - State Farm Safety Patrol