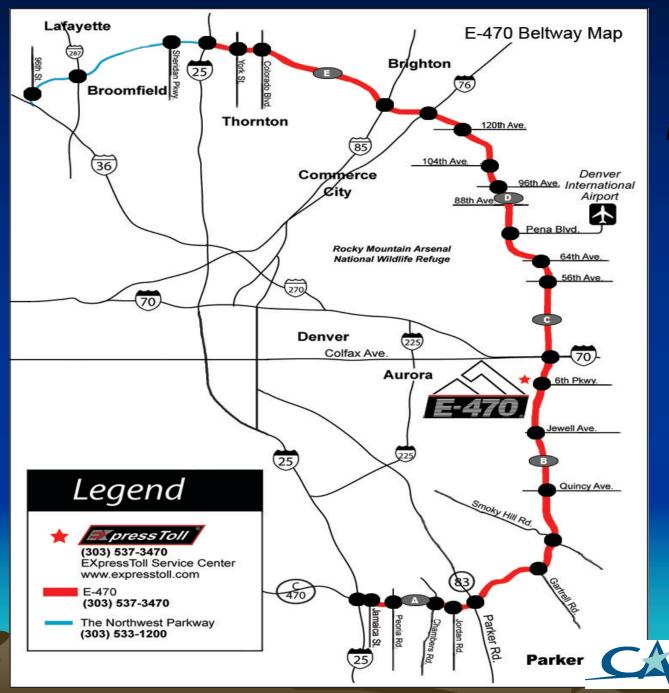

### E-470 Facts & Figures

- Centerline Miles 47
- Lane Miles 311
- Bridges 96
- Mainline Toll Plazas 5
- Ramp Toll Plazas 16 Locations
- 106 Toll Lanes
- 2 Axle Cost / Mile \$.21
- 2 Axle End to End Cost \$9.75

## Mainline Toll Plazas (5)

## Ramp Toll Plazas (32)