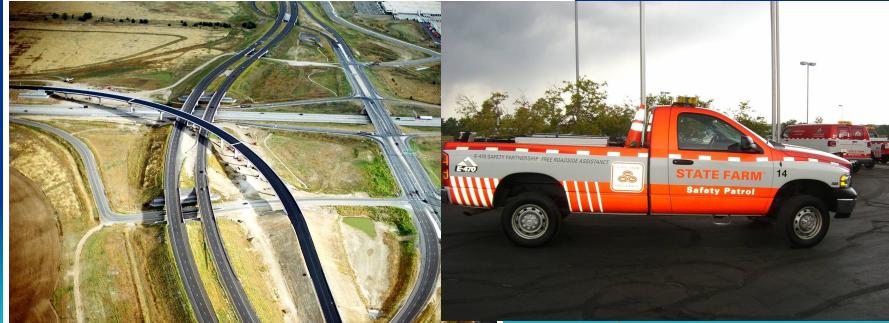

### Safety

- Commitment to Being the Safest Road in Colorado
- Use of Technologies
- Safety Features
- Public Safety Services
  - Colorado State Patrol
  - State Farm Safety Patrol