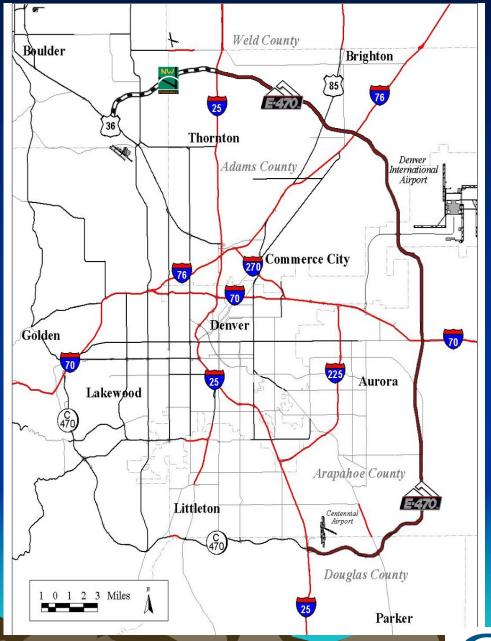

### E-470 Facts & Figures

- Centerline Miles 47
- Lane Miles 311
- Bridges 96
- Mainline Toll Plazas 5
- Ramp Toll Plazas 16 Locations
- 106 Toll Lanes
- 2 Axle Cost / Mile \$.21
- 2 Axle End to End Cost \$9.75

#### E-470 Member Jurisdictions

- Adams County
- Arapahoe County
- Douglas County
- Aurora
- Brighton
- Commerce City
- Parker
- Thornton

**Voting Members** 

#### E-470 Member Jurisdictions

- CDOT
- DRCOG
- RTD
- Arvada
- Broomfield
- Greeley
- Weld County

**Non-Voting Members** 