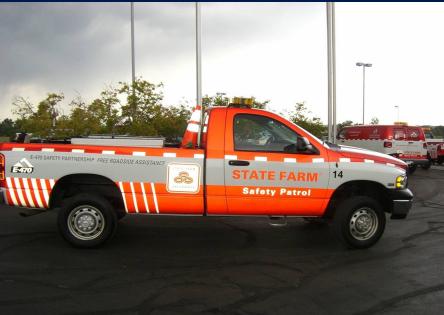

### Safety

- Commitment to Being the Safest Road in Colorado
- Use of Technologies
- Safety Features
- Public Safety Services
  - Colorado State Patrol
  - State Farm Safety Patrol