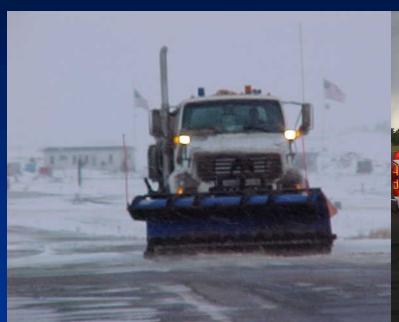

## Speed

- Congestion Free Travel
- Predictable Travel Times
- Unmatched Road Conditions, Regardless of Weather Conditions
- Improvements in Advance of Traffic Demands

#### Weather

Improvements - I-70 Interchange (Before)