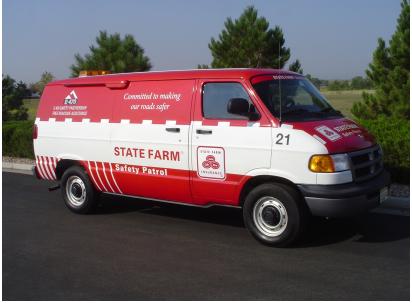

### Safety

- Commitment to Being the Safest Road in Colorado
- Use of Technologies
- Safety Features
- Public Safety Services
  - Colorado State Patrol
  - State Farm Safety Patrol