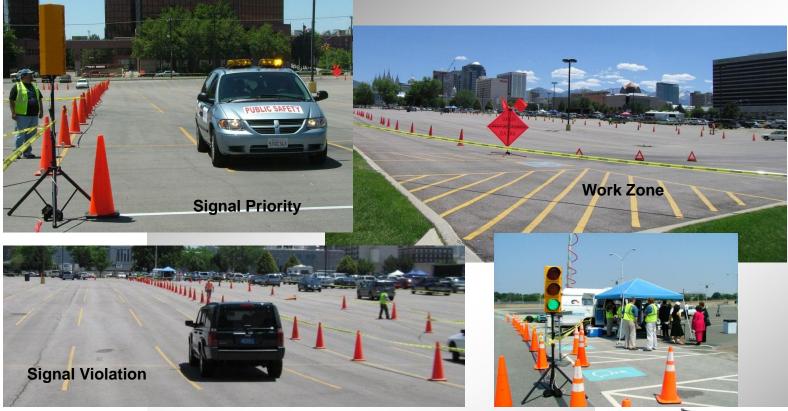

#### **Southern Route**

Nov. 2008

Viability decision and full-scale, real-world demonstration at the ITS World Congress