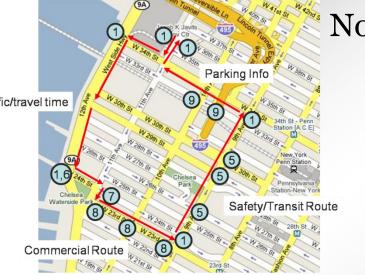

#### **Southern Route**

Nov. 2008

Viability decision and full-scale, real-world demonstration at the ITS World Congress