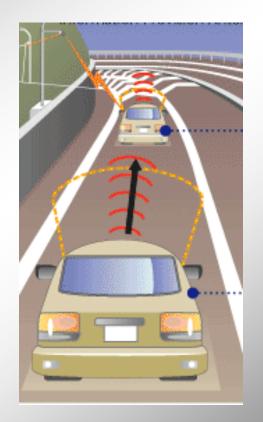

## Vehicle-Infrastructure Integration

A communications link to integrate the roadway, the vehicle, the driver, the passenger, the cargo in real time.